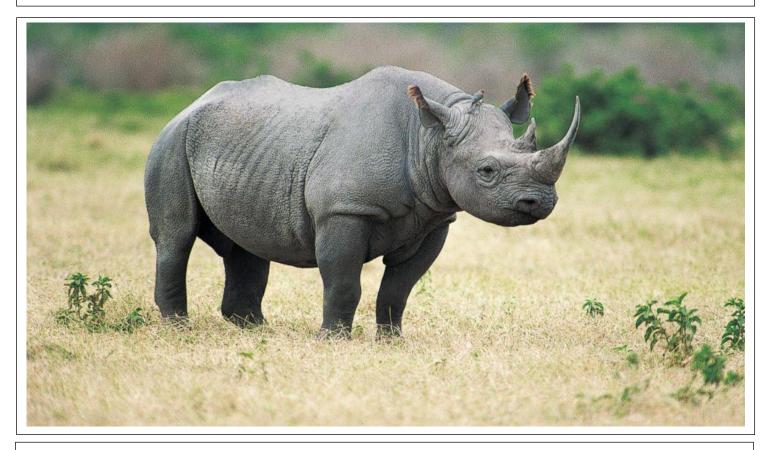

## Name (Latin Name): Rhino (Rhinocerotidae)

Max Weight (Kg: 2300kg

Max Weight (g):230000g

Max Height (metres): 1.9m

Max Height (cm):1900cm

Amount of Food Eaten per day (Kg):800 kg

Lifespan (Years): 50 years

Lifespan (hours): 438000hrs

Top Speed (Km/Hour): 56

Native to Country: Africa

Name of a group of: crash

Max Weight (Kg):

Max Weight (g):

Max Height (metres):

Max Height (cm):