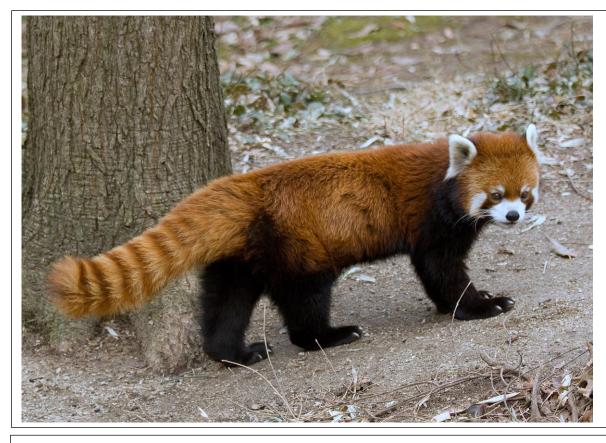

## Name (Latin Name): Red Panda/ Lesser panda (Ailurus fulgens)

Max Weight (Kg): 5.2 kg

Max Weight (g):5200g

Max Height (metres):460m

Max Height (cm):46cm

Amount of Food Eaten per day (Kg): 6.2kg

Lifespan (Years):14 years

Lifespan (hours): 122640hrs

Top Speed (Km/Hour): 38

Native to Country: Himalayas

Name of a group of: N/A