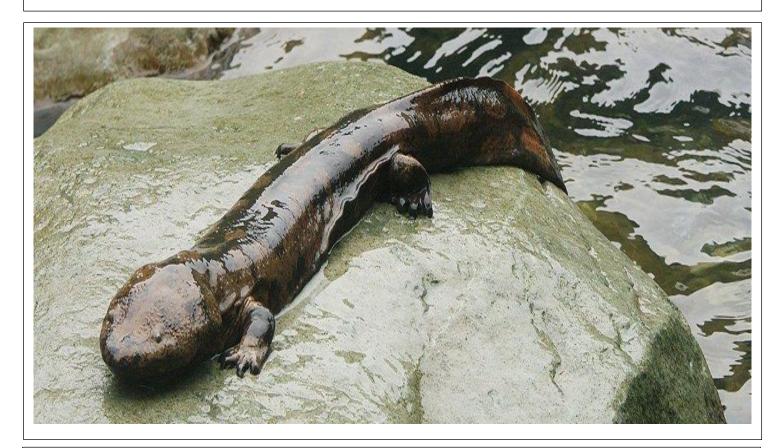

## Name (Latin Name): Giant salamander (Andrias davidianus)

Max Weight (Kg): 30 kg

Max Weight (g):3000g

Max Height (metres):1.8m

Max Height (cm):180m

Amount of Food Eaten per day (Kg): N/A

Lifespan (Years):50 years

Lifespan (hours): 438000hrs

Top Speed (Km/Hour): 0.1

Native to Country: china, japan

Name of a group of: band